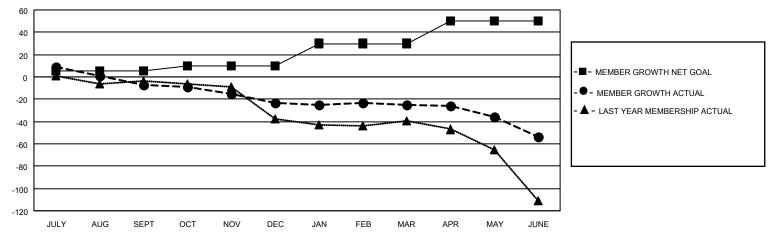

#### GOALS AND ACTUAL MEMBERS CUMULATIVE

| DROPPED CLUBS: 4 |     | 50 CLUBS OF 64 ADDED 1 OR<br>MORE NEW MEMBERS | GENDER DISTRIBUTION                 |              |  |
|------------------|-----|-----------------------------------------------|-------------------------------------|--------------|--|
|                  |     | WORE NEW WEINBERS                             | MALE                                | 924 (65.07%) |  |
|                  |     |                                               | FEMALE                              | 496 (34.93%) |  |
| DROPPED MEMBERS  |     |                                               | NON BINARY                          | 0 (0.00%)    |  |
|                  |     |                                               | PREFER NOT TO ANSWER                | 0 (0.00%)    |  |
| DECEASED         | 23  |                                               |                                     |              |  |
| CLUB CANCELLED   | 0   | CLICK HERE FOR CUMULATIVE                     | TOTAL FAMILY UNIT MEMBERS 240       |              |  |
| OTHER            | 175 | MEMBERSHIP DATA                               |                                     |              |  |
| TOTAL            | 198 |                                               | FAMILY MEMBERS PAYING HALF DUES 121 |              |  |
|                  |     |                                               |                                     |              |  |